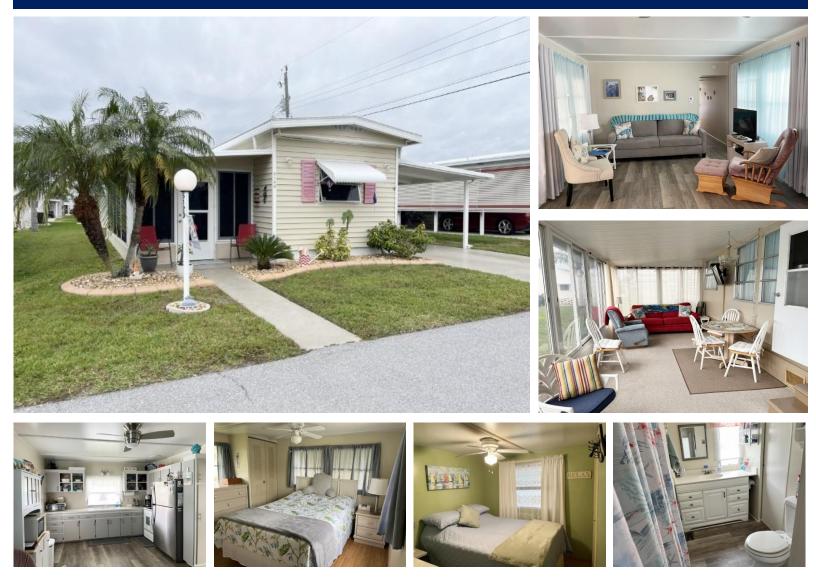

## 5120 8<sup>th</sup> A St E. 2 Bedroom / 1 Bath

## \$144,500

This is a must view if you like open concept and a large full season lanai with privacy, laminate flooring, 2 bedrooms, new All Weather Roofover, 2020 Air Conditioner, some new windows & exterior door, extra large shed with washer & dryer, Rear west facing patio, New Carport with 2 car parking, ceiling fans, termite warranty, furnished.

## **General information:**

- \* Year 1967
- \* Lot Size 50x75
- \* Primary 12x10
- \* Lanai 10x24

- \* House Size 12x46
- \* Living Room 12x12
- \* Guest Bedroom 9x8
- \* Shed 8x10
- \* Square Footage 792

- \* Kitchen 12x11
- \* Patio 12x11
- \*Golf Lakes is a land owned Co-Operative 55+ Adult community. Measurements are estimated and Square footage may include enclosed porches/lanai.

Please verify all information with Sales Office.