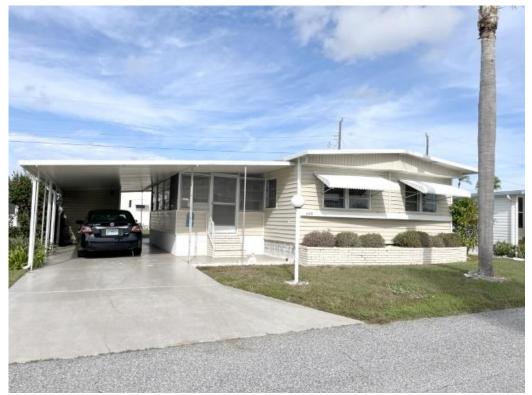

Spacious doublewide with 2 full baths, laminate flooring, large bedrooms, raised lanai, new refrigerator, glass top stove, dishwasher, new furnishings. Rear covered patio, vinyl siding, four new tie downs, updated central air conditioner.

## **General information:**

- \* Year 1968
- \* Lot Size 54x80
- \* Master Bedroom 10x16
- \* Lanai 10x19

- \* House Size 20x46
- \* Living Room 20x13
- \* Guest Bedroom 10x14
- \* Shed 8x8

- \* Square Footage 1294
- \* Kitchen 10x9
- \* Dining Room 10x11