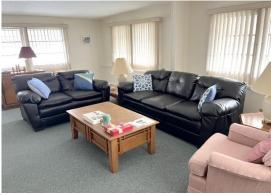

Spacious doublewide with 2 full baths, laminate flooring, large bedrooms, raised lanai, new refrigerator, glass top stove, dishwasher, new furnishings. Rear covered patio, vinyl siding, four new tie downs, updated central air conditioner.

## **General information:**

- \* Year 1968
- \* Lot Size 54x80
- \* Master Bedroom 10x16
- \* Lanai 10x19

- \* House Size 20x46
- \* Living Room 20x13
- \* Guest Bedroom 10x14
- \* Shed 8x8

- \* Square Footage 1294
- \* Kitchen 10x9
- \* Dining Room 10x11