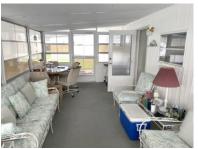

Spacious doublewide with 2 full baths, laminate flooring, large bedrooms, raised lanai, new refrigerator, glass top stove, dishwasher, new furnishings. Rear covered patio, vinyl siding, four new tie downs, updated central air conditioner.

## **General information:**

- \* Year 1968
- \* Lot Size 54x80
- \* Master Bedroom 10x16
- \* Lanai 10x19

- \* House Size 20x46
- \* Living Room 20x13
- \* Guest Bedroom 10x14
- \* Shed 8x8

- \* Square Footage 1294
- \* Kitchen 10x9
- \* Dining Room 10x11