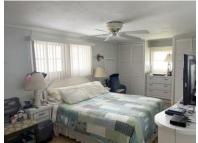

Spacious doublewide with 2 full baths, laminate flooring, large bedrooms, raised lanai, new refrigerator, glass top stove, dishwasher, new furnishings. Rear covered patio, vinyl siding, four new tie downs, updated central air conditioner.

## **General information:**

- \* Year 1968
- \* Lot Size 54x80
- \* Master Bedroom 10x16
- \* Lanai 10x19

- \* House Size 20x46
- \* Living Room 20x13
- \* Guest Bedroom 10x14
- \* Shed 8x8

- \* Square Footage 1294
- \* Kitchen 10x9
- \* Dining Room 10x11