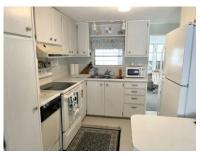

Spacious doublewide with 2 full baths, laminate flooring, large bedrooms, raised lanai, new refrigerator, glass top stove, dishwasher, new furnishings. Rear covered patio, vinyl siding, four new tie downs, updated central air conditioner.

## **General information:**

- \* Year 1968
- \* Lot Size 54x80
- \* Master Bedroom 10x16
- \* Lanai 10x19

- \* House Size 20x46
- \* Living Room 20x13
- \* Guest Bedroom 10x14
- \* Shed 8x8

- \* Square Footage 1294
- \* Kitchen 10x9
- \* Dining Room 10x11