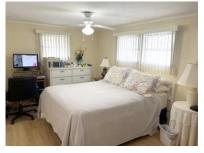

Spacious doublewide with 2 full baths, laminate flooring, large bedrooms, raised lanai, new refrigerator, glass top stove, dishwasher, new furnishings. Rear covered patio, vinyl siding, four new tie downs, updated central air conditioner.

## **General information:**

- \* Year 1968
- \* Lot Size 54x80
- \* Master Bedroom 10x16
- \* Lanai 10x19

- \* House Size 20x46
- \* Living Room 20x13
- \* Guest Bedroom 10x14
- \* Shed 8x8

- \* Square Footage 1294
- \* Kitchen 10x9
- \* Dining Room 10x11