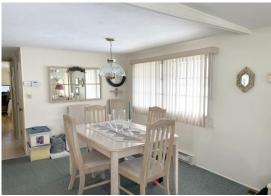

Spacious doublewide with 2 full baths, laminate flooring, large bedrooms, raised lanai, new refrigerator, glass top stove, dishwasher, new furnishings. Rear covered patio, vinyl siding, four new tie downs, updated central air conditioner.

## **General information:**

- \* Year 1968
- \* Lot Size 54x80
- \* Master Bedroom 10x16
- \* Lanai 10x19

- \* House Size 20x46
- \* Living Room 20x13
- \* Guest Bedroom 10x14
- \* Shed 8x8

- \* Square Footage 1294
- \* Kitchen 10x9
- \* Dining Room 10x11