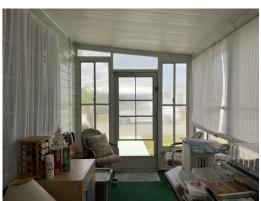

## \$100,000

Large Corner lot to install a brand new home or move into, updated mini split central air and heat, new water heater, 2 lanais, vinyl siding, skirting, metal roofover, washer and dryer in the shed, wood flooring, 2 sinks in bathroom, and furnished.

## General information:

- \* Year 1969
- \* Lot Size 50x80
- \* Master Bedroom 12x14
- \* House Size 12x48
- \* Living Room 12x11
- \* Lanai 8x16 and 11x14
- \* Square Footage 706
- \* Kitchen 12x14
- \* Shed 6x7