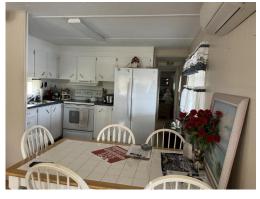

## \$100,000

Large Corner lot to install a brand new home or move into, updated mini split central air and heat, new water heater, 2 lanais, vinyl siding, skirting, metal roofover, washer and dryer in the shed, wood flooring, 2 sinks in bathroom, and furnished.

## General information:

- \* Year 1969
- \* Lot Size 50x80
- \* Master Bedroom 12x14
- \* House Size 12x48
- \* Living Room 12x11
- \* Lanai 8x16 and 11x14
- \* Square Footage 706
- \* Kitchen 12x14
- \* Shed 6x7