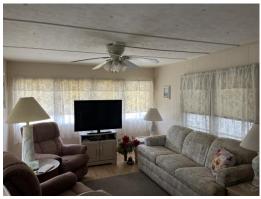

## \$100,000

Large Corner lot to install a brand new home or move into, updated mini split central air and heat, new water heater, 2 lanais, vinyl siding, skirting, metal roofover, washer and dryer in the shed, wood flooring, 2 sinks in bathroom, and furnished.

## General information:

- \* Year 1969
- \* Lot Size 50x80
- \* Master Bedroom 12x14
- \* House Size 12x48
- \* Living Room 12x11
- \* Lanai 8x16 and 11x14
- \* Square Footage 706
- \* Kitchen 12x14
- \* Shed 6x7