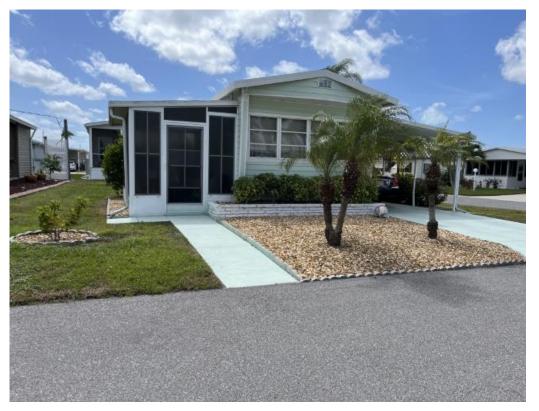

## \$100,000

Large Corner lot to install a brand new home or move into, updated mini split central air and heat, new water heater, 2 lanais, vinyl siding, skirting, metal roofover, washer and dryer in the shed, wood flooring, 2 sinks in bathroom, and furnished.

## General information:

- \* Year 1969
- \* Lot Size 50x80
- \* Master Bedroom 12x14
- \* House Size 12x48
- \* Living Room 12x11
- \* Lanai 8x16 and 11x14
- \* Square Footage 706
- \* Kitchen 12x14
- \* Shed 6x7