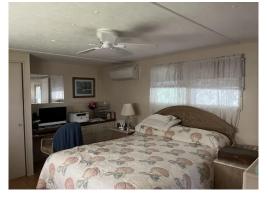

## \$100,000

Large Corner lot to install a brand new home or move into, updated mini split central air and heat, new water heater, 2 lanais, vinyl siding, skirting, metal roofover, washer and dryer in the shed, wood flooring, 2 sinks in bathroom, and furnished.

## General information:

- \* Year 1969
- \* Lot Size 50x80
- \* Master Bedroom 12x14
- \* House Size 12x48
- \* Living Room 12x11
- \* Lanai 8x16 and 11x14
- \* Square Footage 706
- \* Kitchen 12x14
- \* Shed 6x7