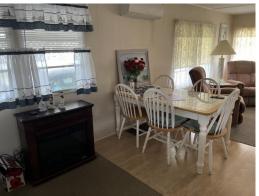

## \$100,000

Large Corner lot to install a brand new home or move into, updated mini split central air and heat, new water heater, 2 lanais, vinyl siding, skirting, metal roofover, washer and dryer in the shed, wood flooring, 2 sinks in bathroom, and furnished.

## General information:

- \* Year 1969
- \* Lot Size 50x80
- \* Master Bedroom 12x14
- \* House Size 12x48
- \* Living Room 12x11
- \* Lanai 8x16 and 11x14
- \* Square Footage 706
- \* Kitchen 12x14
- \* Shed 6x7