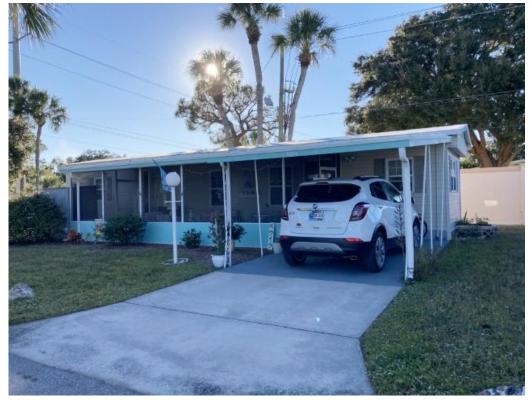

Cul de sac with lot privacy, split bedroom plan, wood-look laminate throughout, insulated windows, new All Weather insulated roofover, indoor washer with dryer access on oversized screened lanai for entertaining, major appliances included.

## **General information:**

- \* Year 1966
- \* Lot Size 50x80
- \* Primary 12x10
- \* House Size 12x51
- \* Living Room 12x13
- \* Guest Bedroom 9x8
- \* Shed 6x4

- \* Square Footage 882
- \* Kitchen 12x8
- \* Lanai 10x27