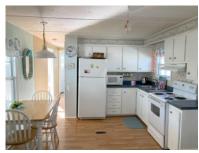

Cul de sac with lot privacy, split bedroom plan, wood-look laminate throughout, insulated windows, new All Weather insulated roofover, indoor washer with dryer access on oversized screened lanai for entertaining, major appliances included.

## **General information:**

- \* Year 1966
- \* Lot Size 50x80
- \* Primary 12x10
- \* House Size 12x51
- \* Living Room 12x13
- \* Guest Bedroom 9x8
- \* Shed 6x4

- \* Square Footage 882
- \* Kitchen 12x8
- \* Lanai 10x27