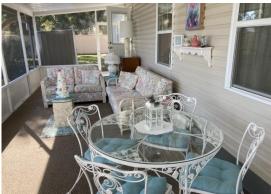

Cul de sac with lot privacy, split bedroom plan, wood-look laminate throughout, insulated windows, new All Weather insulated roofover, indoor washer with dryer access on oversized screened lanai for entertaining, major appliances included.

## **General information:**

- \* Year 1966
- \* Lot Size 50x80
- \* Primary 12x10
- \* House Size 12x51
- \* Living Room 12x13
- \* Guest Bedroom 9x8
- \* Shed 6x4

- \* Square Footage 882
- \* Kitchen 12x8
- \* Lanai 10x27