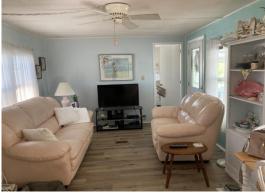

Cul de sac with lot privacy, split bedroom plan, wood-look laminate throughout, insulated windows, new All Weather insulated roofover, indoor washer with dryer access on oversized screened lanai for entertaining, major appliances included.

## **General information:**

- \* Year 1966
- \* Lot Size 50x80
- \* Primary 12x10
- \* House Size 12x51
- \* Living Room 12x13
- \* Guest Bedroom 9x8
- \* Shed 6x4

- \* Square Footage 882
- \* Kitchen 12x8
- \* Lanai 10x27