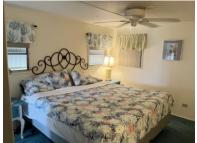

Corner lot with this very large open concept living and dining area, private lanai, master suite with king size bed, walk in closet, and full bath with a shower, laminate flooring, insulated roof over, central air conditioner, stack washer & dryer, termite warranty, furnishings included.

## **General information:**

- \* Year 1969
- \* Lot Size 50x85
- \* Master Bedroom 12x18
- \* Lanai 12x22

- \* House Size 12x61
- \* Living Room 22x20
- \* Guest Bedroom 10x8
- \* Sheds 11x7 and 11x8
- \* Square Footage 1216
- \* Kitchen 12x10
- \* Dining Room 10x12