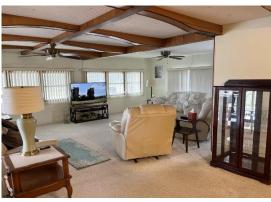

Corner lot with this very large open concept living and dining area, private lanai, master suite with king size bed, walk in closet, and full bath with a shower, laminate flooring, insulated roof over, central air conditioner, stack washer & dryer, termite warranty, furnishings included.

## **General information:**

- \* Year 1969
- \* Lot Size 50x85
- \* Master Bedroom 12x18
- \* Lanai 12x22

- \* House Size 12x61
- \* Living Room 22x20
- \* Guest Bedroom 10x8
- \* Sheds 11x7 and 11x8
- \* Square Footage 1216
- \* Kitchen 12x10
- \* Dining Room 10x12