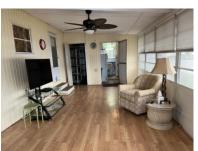

Corner lot with this very large open concept living and dining area, private lanai, master suite with king size bed, walk in closet, and full bath with a shower, laminate flooring, insulated roof over, central air conditioner, stack washer & dryer, termite warranty, furnishings included.

## **General information:**

- \* Year 1969
- \* Lot Size 50x85
- \* Master Bedroom 12x18
- \* Lanai 12x22

- \* House Size 12x61
- \* Living Room 22x20
- \* Guest Bedroom 10x8
- \* Sheds 11x7 and 11x8
- \* Square Footage 1216
- \* Kitchen 12x10
- \* Dining Room 10x12