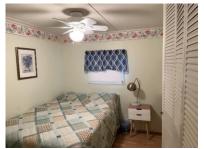

## **General information:**

- \* Year 1969
- \* Lot Size 50x85
- \* Master Bedroom 12x18
- \* Lanai 12x22

- \* House Size 12x61
- \* Living Room 22x20
- \* Guest Bedroom 10x8
- \* Sheds 11x7 and 11x8
- \* Square Footage 1216
- \* Kitchen 12x10
- \* Dining Room 10x12