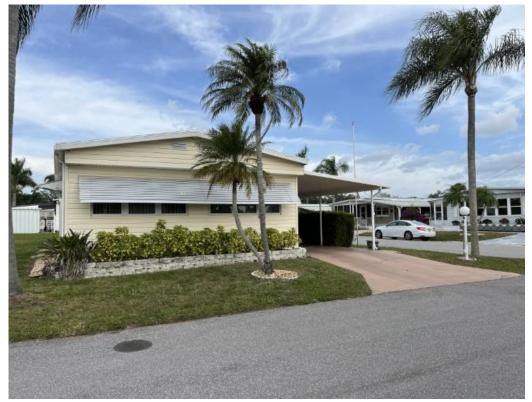

Corner lot with this very large open concept living and dining area, private lanai, master suite with king size bed, walk in closet, and full bath with a shower, laminate flooring, insulated roof over, central air conditioner, stack washer & dryer, termite warranty, furnishings included.

## **General information:**

- \* Year 1969
- \* Lot Size 50x85
- \* Master Bedroom 12x18
- \* Lanai 12x22

- \* House Size 12x61
- \* Living Room 22x20
- \* Guest Bedroom 10x8
- \* Sheds 11x7 and 11x8
- \* Square Footage 1216
- \* Kitchen 12x10
- \* Dining Room 10x12