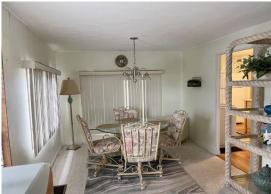

Corner lot with this very large open concept living and dining area, private lanai, master suite with king size bed, walk in closet, and full bath with a shower, laminate flooring, insulated roof over, central air conditioner, stack washer & dryer, termite warranty, furnishings included.

## **General information:**

- \* Year 1969
- \* Lot Size 50x85
- \* Master Bedroom 12x18
- \* Lanai 12x22

- \* House Size 12x61
- \* Living Room 22x20
- \* Guest Bedroom 10x8
- \* Sheds 11x7 and 11x8
- \* Square Footage 1216
- \* Kitchen 12x10
- \* Dining Room 10x12