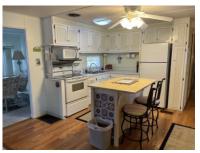

Corner lot with this very large open concept living and dining area, private lanai, master suite with king size bed, walk in closet, and full bath with a shower, laminate flooring, insulated roof over, central air conditioner, stack washer & dryer, termite warranty, furnishings included.

## **General information:**

- \* Year 1969
- \* Lot Size 50x85
- \* Master Bedroom 12x18
- \* Lanai 12x22

- \* House Size 12x61
- \* Living Room 22x20
- \* Guest Bedroom 10x8
- \* Sheds 11x7 and 11x8
- \* Square Footage 1216
- \* Kitchen 12x10
- \* Dining Room 10x12