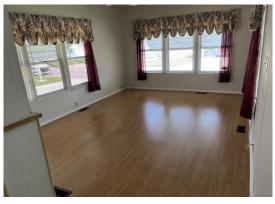

Location convenient to clubhouse to install a new home on this sized at 27'x50' plus a carport and shed. Property being sold in as is condition with weak, soft subflooring. Vinyl siding, metal roof over, laminate covering flooring, central air conditioning, open concept living and addition, golf cart garage, covered front patio, unfurnished.

## **General information:**

- \* Year 1966
- \* Lot Size 50x70
- \* Master Bedroom 12x14
- \* Shed 8x15

- \* House Size 12x48
- \* Living Room 12x15
- \* Dining Room 10x19
- \* Square Footage 990
- \* Kitchen 12x10
- \* Den 14x16