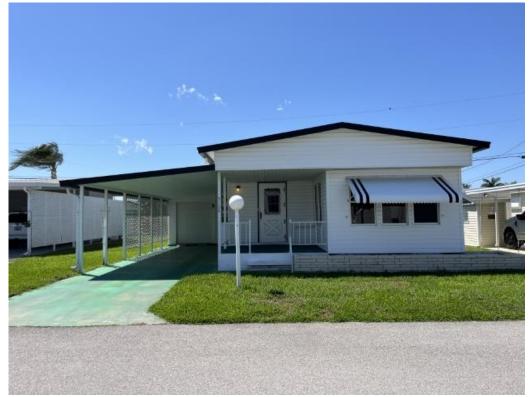

Location convenient to clubhouse to install a new home on this sized at 27'x50' plus a carport and shed. Property being sold in as is condition with weak, soft subflooring. Vinyl siding, metal roof over, laminate covering flooring, central air conditioning, open concept living and addition, golf cart garage, covered front patio, unfurnished.

## **General information:**

- \* Year 1966
- \* Lot Size 50x70
- \* Master Bedroom 12x14
- \* Shed 8x15

- \* House Size 12x48
- \* Living Room 12x15
- \* Dining Room 10x19
- \* Square Footage 990
- \* Kitchen 12x10
- \* Den 14x16