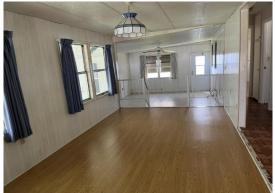

Location convenient to clubhouse to install a new home on this sized at 27'x50' plus a carport and shed. Property being sold in as is condition with weak, soft subflooring. Vinyl siding, metal roof over, laminate covering flooring, central air conditioning, open concept living and addition, golf cart garage, covered front patio, unfurnished.

## **General information:**

- \* Year 1966
- \* Lot Size 50x70
- \* Master Bedroom 12x14
- \* Shed 8x15

- \* House Size 12x48
- \* Living Room 12x15
- \* Dining Room 10x19
- \* Square Footage 990
- \* Kitchen 12x10
- \* Den 14x16