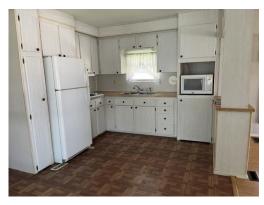

Location convenient to clubhouse to install a new home on this sized at 27'x50' plus a carport and shed. Property being sold in as is condition with weak, soft subflooring. Vinyl siding, metal roof over, laminate covering flooring, central air conditioning, open concept living and addition, golf cart garage, covered front patio, unfurnished.

## **General information:**

- \* Year 1966
- \* Lot Size 50x70
- \* Master Bedroom 12x14
- \* Shed 8x15

- \* House Size 12x48
- \* Living Room 12x15
- \* Dining Room 10x19
- \* Square Footage 990
- \* Kitchen 12x10
- \* Den 14x16