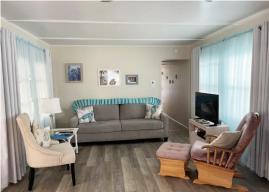

This is a must view if you like open concept and a large full season lanai with privacy, laminate flooring, 2 bedrooms, new All Weather Roofover, 2020 Air Conditioner, some new windows & exterior door, extra large shed with washer & dryer, Rear west facing patio, New Carport with 2 car parking, ceiling fans, termite warranty, furnished.

## **General information:**

- \* Year 1967
- \* Lot Size 50x75
- \* Primary 12x10
- \* Lanai 10x24

- \* House Size 12x46
- \* Living Room 12x12
- \* Guest Bedroom 9x8
- \* Shed 8x10

- \* Square Footage 792
- \* Kitchen 12x11
- \* Patio 12x11