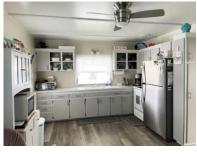

## **General information:**

- \* Year 1967
- \* Lot Size 50x75
- \* Primary 12x10
- \* Lanai 10x24

- \* House Size 12x46
- \* Living Room 12x12
- \* Guest Bedroom 9x8
- \* Shed 8x10

- \* Square Footage 792
- \* Kitchen 12x11
- \* Patio 12x11