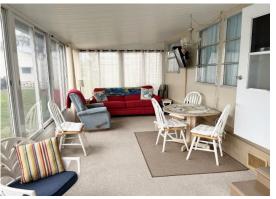

This is a must view if you like open concept and a large full season lanai with privacy, laminate flooring, 2 bedrooms, new All Weather Roofover, 2020 Air Conditioner, some new windows & exterior door, extra large shed with washer & dryer, Rear west facing patio, New Carport with 2 car parking, ceiling fans, termite warranty, furnished.

## **General information:**

- \* Year 1967
- \* Lot Size 50x75
- \* Primary 12x10
- \* Lanai 10x24

- \* House Size 12x46
- \* Living Room 12x12
- \* Guest Bedroom 9x8
- \* Shed 8x10

- \* Square Footage 792
- \* Kitchen 12x11
- \* Patio 12x11