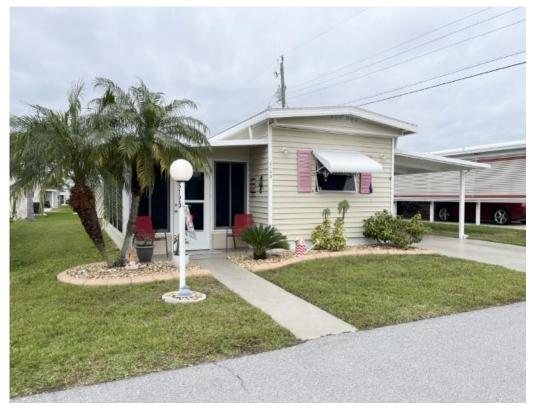

This is a must view if you like open concept and a large full season lanai with privacy, laminate flooring, 2 bedrooms, new All Weather Roofover, 2020 Air Conditioner, some new windows & exterior door, extra large shed with washer & dryer, Rear west facing patio, New Carport with 2 car parking, ceiling fans, termite warranty, furnished.

## **General information:**

- \* Year 1967
- \* Lot Size 50x75
- \* Primary 12x10
- \* Lanai 10x24

- \* House Size 12x46
- \* Living Room 12x12
- \* Guest Bedroom 9x8
- \* Shed 8x10

- \* Square Footage 792
- \* Kitchen 12x11
- \* Patio 12x11