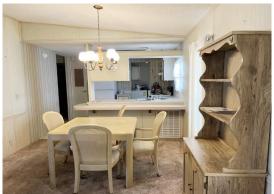

Corner lot with lots of potential after updating the kitchen, bath and flooring, great floor plan with large rooms, open living area, indoor laundry, central air conditioning, electric panel updated, spacious shed and driveway for extra parking, furnished, some storm damage on the carport and the gutters, sold as is condition.

## **General information:**

- \* Year 1988
- \* Lot Size 50x63
- \* Primary 13x12
- \* House Size 23x44
- \* Living Room 12x22
- \* Guest Bedroom 13x10
- \* Shed 8x10

- \* Square Footage 1012
- \* Kitchen 10x11
- \* Dining Room 11x11