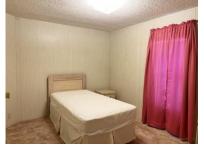

Corner lot with lots of potential after updating the kitchen, bath and flooring, great floor plan with large rooms, open living area, indoor laundry, central air conditioning, electric panel updated, spacious shed and driveway for extra parking, furnished, some storm damage on the carport and the gutters, sold as is condition.

## **General information:**

- \* Year 1988
- \* Lot Size 50x63
- \* Primary 13x12
- \* House Size 23x44
- \* Living Room 12x22
- \* Guest Bedroom 13x10
- \* Shed 8x10

- \* Square Footage 1012
- \* Kitchen 10x11
- \* Dining Room 11x11