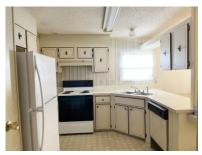

Corner lot with lots of potential after updating the kitchen, bath and flooring, great floor plan with large rooms, open living area, indoor laundry, central air conditioning, electric panel updated, spacious shed and driveway for extra parking, furnished, some storm damage on the carport and the gutters, sold as is condition.

## **General information:**

- \* Year 1988
- \* Lot Size 50x63
- \* Primary 13x12
- \* House Size 23x44
- \* Living Room 12x22
- \* Guest Bedroom 13x10
- \* Shed 8x10

- \* Square Footage 1012
- \* Kitchen 10x11
- \* Dining Room 11x11