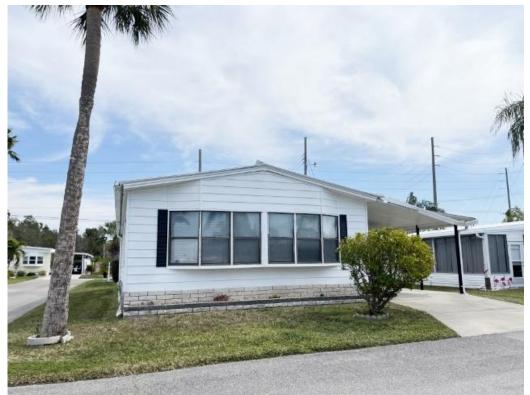

Corner lot with lots of potential after updating the kitchen, bath and flooring, great floor plan with large rooms, open living area, indoor laundry, central air conditioning, electric panel updated, spacious shed and driveway for extra parking, furnished, some storm damage on the carport and the gutters, sold as is condition.

## **General information:**

- \* Year 1988
- \* Lot Size 50x63
- \* Primary 13x12
- \* House Size 23x44
- \* Living Room 12x22
- \* Guest Bedroom 13x10
- \* Shed 8x10

- \* Square Footage 1012
- \* Kitchen 10x11
- \* Dining Room 11x11