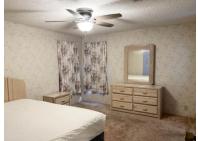

Corner lot with lots of potential after updating the kitchen, bath and flooring, great floor plan with large rooms, open living area, indoor laundry, central air conditioning, electric panel updated, spacious shed and driveway for extra parking, furnished, some storm damage on the carport and the gutters, sold as is condition.

## **General information:**

- \* Year 1988
- \* Lot Size 50x63
- \* Primary 13x12
- \* House Size 23x44
- \* Living Room 12x22
- \* Guest Bedroom 13x10
- \* Shed 8x10

- \* Square Footage 1012
- \* Kitchen 10x11
- \* Dining Room 11x11