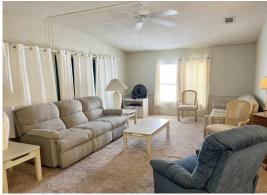

Corner lot with lots of potential after updating the kitchen, bath and flooring, great floor plan with large rooms, open living area, indoor laundry, central air conditioning, electric panel updated, spacious shed and driveway for extra parking, furnished, some storm damage on the carport and the gutters, sold as is condition.

## **General information:**

- \* Year 1988
- \* Lot Size 50x63
- \* Primary 13x12
- \* House Size 23x44
- \* Living Room 12x22
- \* Guest Bedroom 13x10
- \* Shed 8x10

- \* Square Footage 1012
- \* Kitchen 10x11
- \* Dining Room 11x11